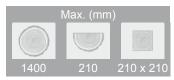

## Swivel 210

| Max. log diameter                | 1400 mm             |
|----------------------------------|---------------------|
| Max. opening betwen blade guides | 210 (420) mm        |
| Log length standard model        | 6,1 m               |
| Min. log length                  | 1 m                 |
| Saw disk motor                   | 15,5 kW             |
| Saw disk                         | 570 x 5,2/3,8 x 408 |
| Weight standard model            | 500 kg              |

Swivel has a single circular blade which saws horizontally on the forward run, is then swung through 90° and saws vertically on the return. As both runs are productive, no time is wasted on carriage return or turning the log to produce square edged timber (max. 210 x 210 mm). The 570 mm diameter tungsten carbide tipped blade produces a smooth finish and the teeth remain sharp for very long periods. To provide quality and reliability, the sawmill is equipped with the 15.5 kW HONDA petrol engine. Easy to install and operate.