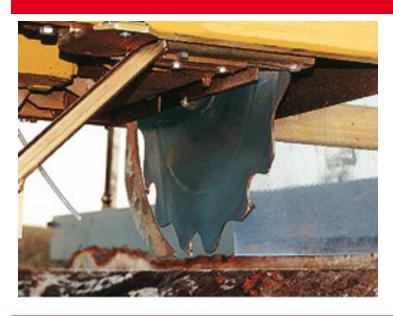

## **DESCRIPTION**

Circular Blade Swivel Saw. Designed for sawing logs of diameters (up to 1,4 m). It's mobile design enables the setting-up right in the heart of the forest where big logs can be converted into lumber on the spot.

Swivel has a single circular blade which saws horizontally on the forward run, is then swung through 90° and saws vertically on the return. As both runs are productive, no time is wasted on carriage return or turning the log to produce square edged timber (max. 210 x 210 mm). The 570 mm diameter tungsten carbide tipped blade produces a smooth finish and the teeth remain sharp for very long periods. To provide quality and reliability, the sawmill is equipped with the 15.5 kW HONDA petrol engine. Easy to install and operate.